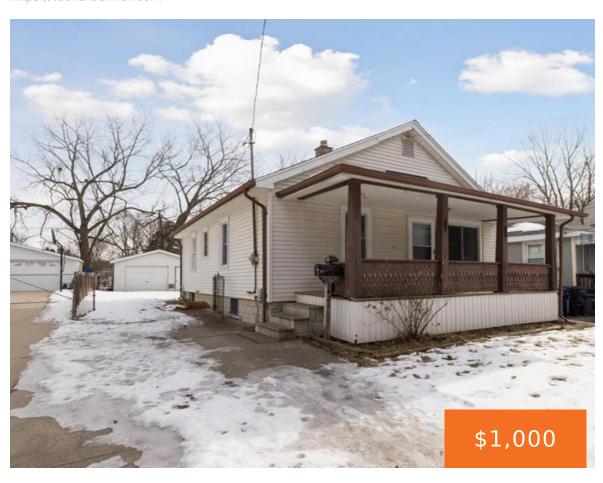

## 1421, HUGHES, FLINT, MI, 48503

https://tuckerbenner.com

Clean , Cute & Cozy 2Bedroom , 1Bathroom located on Flint's westside. Walking distance to many shoppes . All appliances included . Move-in ready. Available for Immediate. Call / text for additional details .

- 3 beds
- 1 bath
- Single Family Residence
- Residential Lease
- Active
- 768 sq ft

### **Basics**

Category: Residential Lease

**Status:** Active

**Bathrooms: 1** bath **Lot size: 5227** sq ft

Bathrooms Full:  $\boldsymbol{1}$ 

County: Genesee

**Type:** Single Family Residence

Bedrooms: 3 beds

**Area: 768** sq ft

Year built: 1924

Lot Size Acres: 0.12 acres