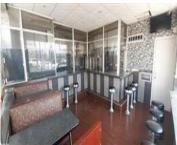

## **Building Details**

Building Area Total: 834 sq ft StoriesTotal: 834 Foundation Details: Other Sewer: Public Sewer Roof: Concrete Number Of Buildings: 1

## **Amenities & Features**

Utilities: Public Water Available, Natural Gas Available, None Connected WaterSource: Public Fireplaces Total: 1