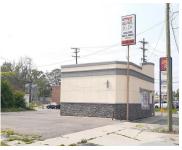

#### 14253, GREENFIELD, DETROIT, MI, 48227

https://tuckerbenner.com

- 1 bathRetail/Commercial
- Commercial Sale
- Active

×

#### Basics

Category: Commercial Sale Status: Active Lot size: 0.11 sq ft Bathrooms Full: 1 Business Type: Professional Service, Restaurant, Retail Type: Retail/Commercial Bathrooms: 1 bath Year built: 1957 Lot Size Acres: 0.11 acres County: Wayne

## **Building Details**

Building Area Total: 834 sq ft StoriesTotal: 834 Foundation Details: Other Sewer: Public Sewer Roof: Concrete Number Of Buildings: 1