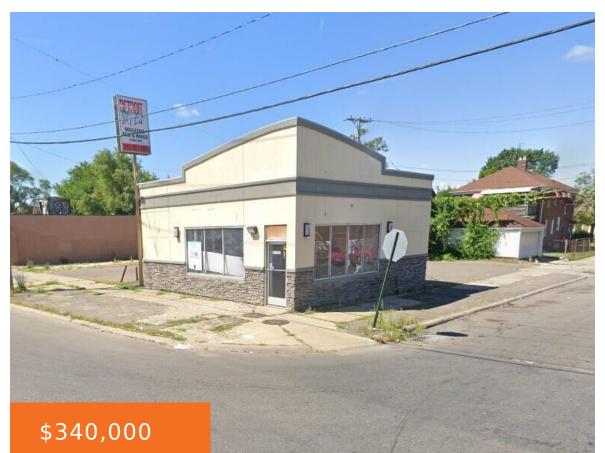

#### 14253, GREENFIELD, DETROIT, MI, 48227

https://tuckerbenner.com

- 1 bathRetail/Commercial
- Commercial Sale
- Active

×

#### Basics

Category: Commercial Sale Status: Active Lot size: 0.11 sq ft Bathrooms Full: 1 Business Type: Professional Service, Restaurant, Retail Type: Retail/Commercial Bathrooms: 1 bath Year built: 1957 Lot Size Acres: 0.11 acres County: Wayne

## **Building Details**

Building Area Total: 834 sq ft StoriesTotal: 834 Foundation Details: Other Sewer: Public Sewer Roof: Concrete Number Of Buildings: 1