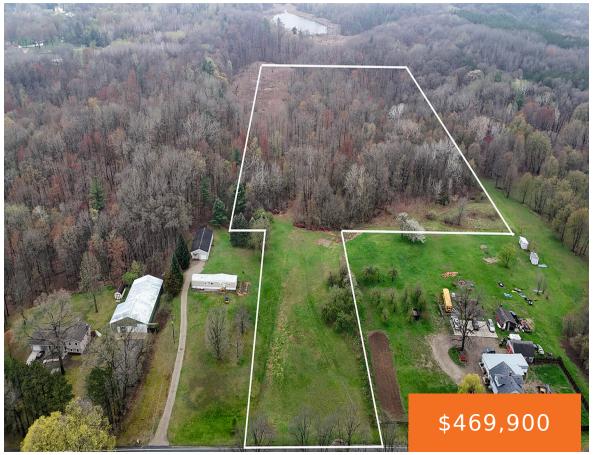

# 14255, MYERS LAKE, CEDAR SPRINGS, MI, 49319

https://tuckerbenner.com

Nearly 16 Acres of Buildable Wooded Paradise in Cedar Springs Unlock the potential of this rare, nearly 16-acre wooded property in Cedar Springs—private, peaceful, and full of opportunity. Whether you're looking to build your dream home, develop multiple sites, or harvest timber for profit, this versatile land offers endless possibilities. Photos coming soon! Wander through [...]

### **Basics**

Category: Land Type: Acreage

Status: Active Bathrooms: 0 baths

Lot size: 15.95 sq ft Lot Size Acres: 15.95 acres

County: Kent