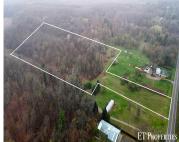

# 14255, MYERS LAKE, CEDAR SPRINGS, MI, 49319

https://tuckerbenner.com

Nearly 16 Acres of Buildable Wooded Paradise in Cedar Springs Unlock the potential of this rare, nearly 16-acre wooded property in Cedar Springs—private, peaceful, and full of opportunity. Whether you're looking to build your dream home, develop multiple sites, or harvest timber for profit, this versatile land offers endless possibilities. Photos coming soon! Wander through [...]

### **Basics**

Category: Land Type: Acreage

Status: Active Bathrooms: 0 baths

Lot size: 15.95 sq ft Lot Size Acres: 15.95 acres

County: Kent