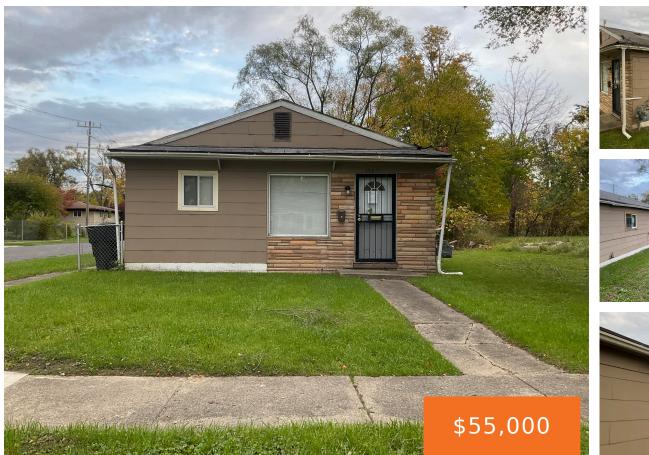

#### 14258, PLAINVIEW, DETROIT, MI, 48223

https://tuckerbenner.com

INVESTMENT OPPORTUNITY: Tenant occupied home in attractive neighborhood. Home is currently rented at \$1,000.00.

- 3 beds
- 1 bath
- Single Family Residence
- Residential
- Active
- 0 sq ft

### Basics

Category: Residential Status: Active Bathrooms: 1 bath Lot size: 0.1 sq ft Bathrooms Full: 1 Rooms Total: 3 Type: Single Family Residence Bedrooms: 3 beds Area: 0 sq ft Year built: 1965 Lot Size Acres: 0.1 acres County: Wayne