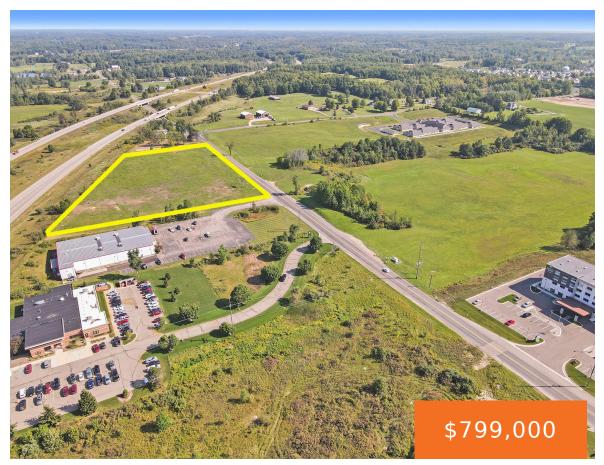

## 14291, WHITE CREEK, CEDAR SPRINGS, MI, 49319

https://tuckerbenner.com

5.51 Commercial Acres in the HC District. 2 Parcels. 14291 & 14353 White Creek Ave NE. Located at the Cedar Springs 131 exit around the corner on White Creek Ave, Near the new Holiday Express. 655′ of frontage on the 131 expressway, 603′ frontage on White Creek Ave. PP# 41-02-26-400-027/037