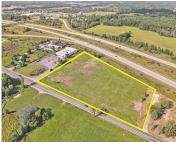

## 14291, WHITE CREEK, CEDAR SPRINGS, MI, 49319

https://tuckerbenner.com

5.51 Commercial Acres in the HC District. 2 Parcels. 14291 & 14353 White Creek Ave NE. Located at the Cedar Springs 131 exit around the corner on White Creek Ave, Near the new Holiday Express. 655′ of frontage on the 131 expressway, 603′ frontage on White Creek Ave. PP# 41-02-26-400-027/037