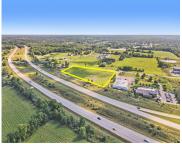

## 14291, WHITE CREEK, CEDAR SPRINGS, MI, 49319

https://tuckerbenner.com

5.51 Commercial Acres in the HC District. 2 Parcels. 14291 & 14353 White Creek Ave NE. Located at the Cedar Springs 131 exit around the corner on White Creek Ave, Near the new Holiday Express. 655′ of frontage on the 131 expressway, 603′ frontage on White Creek Ave. PP# 41-02-26-400-027/037