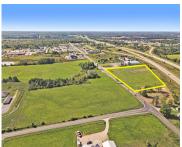

## 14291, WHITE CREEK, CEDAR SPRINGS, MI, 49319

https://tuckerbenner.com

5.51 Commercial Acres in the HC District. 2 Parcels. 14291 & 14353 White Creek Ave NE. Located at the Cedar Springs 131 exit around the corner on White Creek Ave, Near the new Holiday Express. 655′ of frontage on the 131 expressway, 603′ frontage on White Creek Ave. PP# 41-02-26-400-027/037