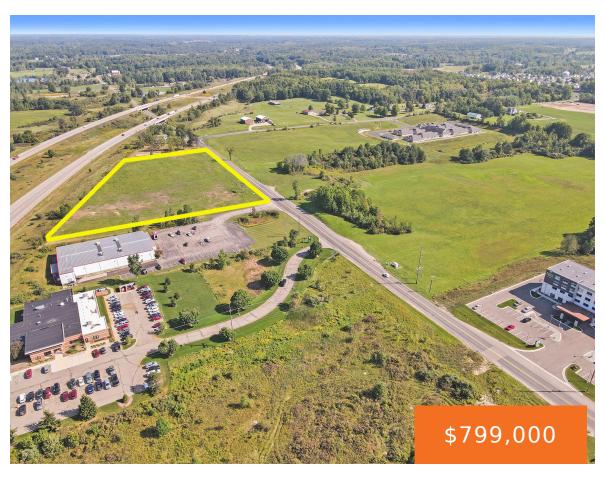

#### 14291, WHITE CREEK, CEDAR SPRINGS, MI, 49319

https://tuckerbenner.com

5.51 Commercial Acres in the HC District. 2 Parcels. 14291 & 14353 White Creek Ave NE. Located at the Cedar Springs 131 exit around the corner on White Creek Ave, Near the new Holiday Express. 655' of frontage on the 131 expressway, 603' frontage on White Creek Ave. PP# 41-02-26-400-027/037

## **Basics**

Category: Land Type: Commercial Land

Status: Active Bathrooms: 0 baths

Lot size: 5.51 sq ft Lot Size Acres: 5.51 acres

County: Kent