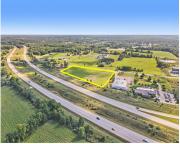

#### 14291, WHITE CREEK, CEDAR SPRINGS, MI, 49319

https://tuckerbenner.com

5.51 Commercial Acres in the HC District. 2 Parcels. 14291 & 14353 White Creek Ave NE. Located at the Cedar Springs 131 exit around the corner on White Creek Ave, Near the new Holiday Express. 655' of frontage on the 131 expressway, 603' frontage on White Creek Ave. PP# 41-02-26-400-027/037