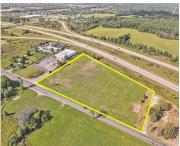

#### 14291, WHITE CREEK, CEDAR SPRINGS, MI, 49319

https://tuckerbenner.com

5.51 Commercial Acres in the HC District. 2 Parcels. 14291 & 14353 White Creek Ave NE. Located at the Cedar Springs 131 exit around the corner on White Creek Ave, Near the new Holiday Express. 655' of frontage on the 131 expressway, 603' frontage on White Creek Ave. PP# 41-02-26-400-027/037