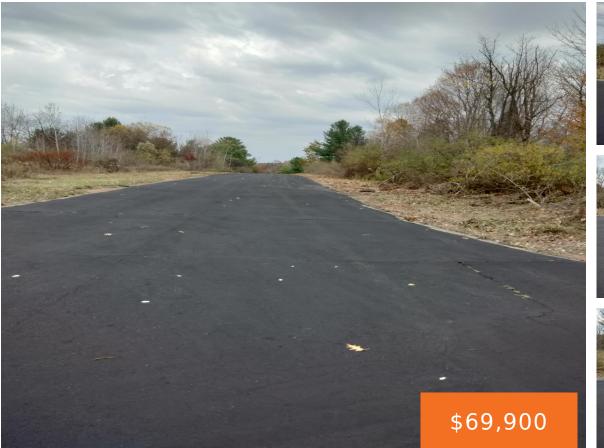

#### 143, TOBY, SPARTA, MI, 49345

https://tuckerbenner.com

Great opportunity to build a home in the Sparta school district. Located approximately 2 miles Northeast of the Village of Sparta which offers shopping, dining and service businesses. Camp Lake, (public access, 150 +/acres), is situated about a mile East and the Rogue River State Game Area, (169 +/- acres, public land), is three [...]

## Miscellaneous

Road Surface Type: Paved Listing Terms: Cash Tax Year: 2025

CrossStreet: North Division