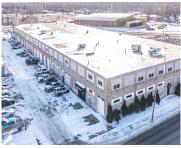

### 143, SHERMAN, MUSKEGON, MI, 49444

https://tuckerbenner.com

Industrial warehouse space 2C available for lease! This 10,000 sq ft upper-level unit is served by a freight elevator and offers access to loading docks. A great fit for warehousing, light manufacturing, small-scale workshop activities, or a growing business. Flexible lease terms available. Main tenant in the building is All Speed Customs, known for high-end [...]

## **Building Details**

**Building Area Total:** Construction Materials: Brick, Stone

**100935** sq ft

**Heating:** Forced Air **Building Features:** Bath Common Area, Barrier Free, Fire

Sprinkler, Multi User Area, Outdoor Storage