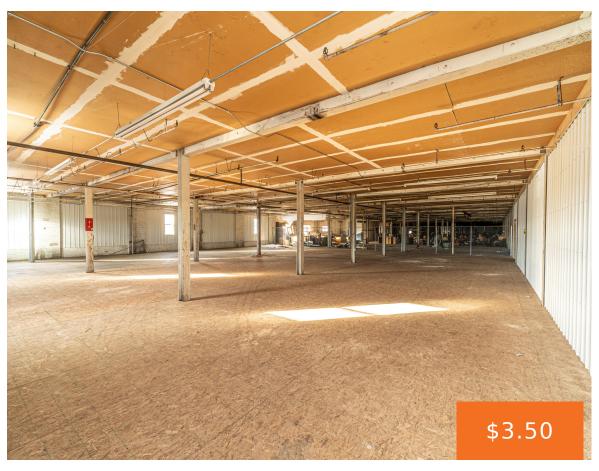

### 143, SHERMAN, MUSKEGON, MI, 49444

https://tuckerbenner.com

Industrial warehouse space 2C available for lease! This 10,000 sq ft upper-level unit is served by a freight elevator and offers access to loading docks. A great fit for warehousing, light manufacturing, small-scale workshop activities, or a growing business. Flexible lease terms available. Main tenant in the building is All Speed Customs, known for high-end [...]

## **Building Details**

**Building Area Total:** Construction Materials: Brick, Stone

**100935** sq ft

**Heating:** Forced Air **Building Features:** Bath Common Area, Barrier Free, Fire

Sprinkler, Multi User Area, Outdoor Storage