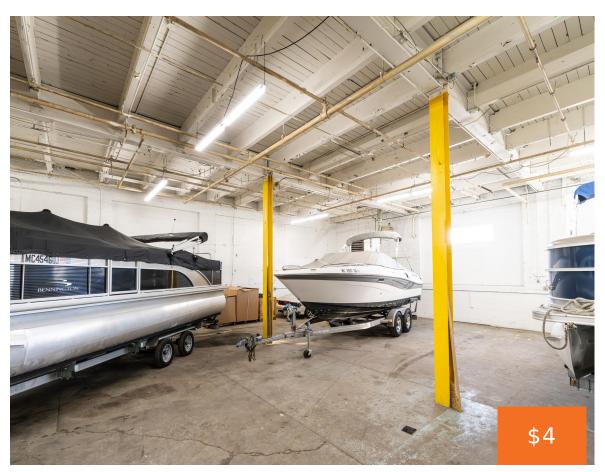

### 143, SHERMAN, MUSKEGON, MI, 49444

https://tuckerbenner.com

Industrial warehouse space 2D available for lease! This 5,000 sq ft unit on the building's upper level is accessible via a freight elevator and includes use of loading docks. Ideal for startups, contractors, or light industrial operations. Lease options can be tailored to fit your business needs. The facility is also home to All Speed [...]