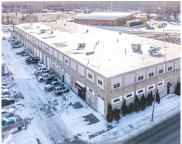

## 143, SHERMAN, MUSKEGON, MI, 49444

https://tuckerbenner.com

Industrial warehouse space 2E available for lease! This 25,000 sq ft upper-level unit features freight elevator access and shared loading docks. Well-suited for warehousing, light production, workshop use, or contractor storage. Tenant improvements and lease terms negotiable. The property's anchor tenant is All Speed Customs, a leader in the custom auto restoration industry.

## **Building Details**

**Building Area Total:** Construction Materials: Brick, Stone

**100935** sq ft

**Heating:** Forced Air **Building Features:** Bath Common Area, Barrier Free, Fire

Sprinkler, Multi User Area, Outdoor Storage

**Roof:** Rubber **Number Of Buildings:** 1