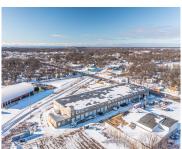

## 143, SHERMAN, MUSKEGON, MI, 49444

https://tuckerbenner.com

Industrial warehouse space 2E available for lease! This 25,000 sq ft upper-level unit features freight elevator access and shared loading docks. Well-suited for warehousing, light production, workshop use, or contractor storage. Tenant improvements and lease terms negotiable. The property's anchor tenant is All Speed Customs, a leader in the custom auto restoration industry.

## **Building Details**

**Building Area Total:** Construction Materials: Brick, Stone

**100935** sq ft

**Heating:** Forced Air **Building Features:** Bath Common Area, Barrier Free, Fire

Sprinkler, Multi User Area, Outdoor Storage

**Roof:** Rubber **Number Of Buildings:** 1