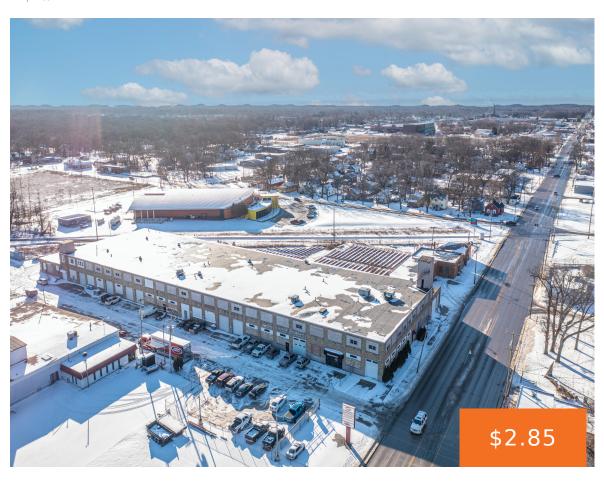

## 143, SHERMAN, MUSKEGON, MI, 49444

https://tuckerbenner.com

Industrial warehouse space 2E available for lease! This 25,000 sq ft upper-level unit features freight elevator access and shared loading docks. Well-suited for warehousing, light production, workshop use, or contractor storage. Tenant improvements and lease terms negotiable. The property's anchor tenant is All Speed Customs, a leader in the custom auto restoration industry.

## **Building Details**

**Building Area Total:** Construction Materials: Brick, Stone

**100935** sq ft

**Heating:** Forced Air **Building Features:** Bath Common Area, Barrier Free, Fire

Sprinkler, Multi User Area, Outdoor Storage

**Roof:** Rubber **Number Of Buildings:** 1