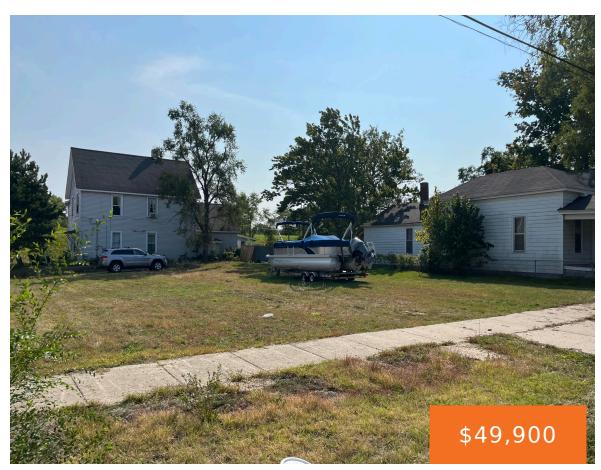

### 1430, BEIDLER, MUSKEGON, MI, 49441

https://tuckerbenner.com

This spacious double lot is ideally located just a short walk from Muskegon's vibrant downtown and the stunning lakeshore. With multiple zoning possibilities (pending city approval), this property offers endless development potential for residential, commercial, or mixed-use projects. Imagine building a two-story structure and enjoying potential water views of Muskegon Lake right from your windows! [...]

## **Basics**

Category: Land

Status: Active

Lot size: 0.33 sq ft

County: Muskegon

Type: Lot

Bathrooms: 0 baths

Lot Size Acres: 0.33 acres

**Lot Features:** Level, Buildable, Cleared, Corner Lot