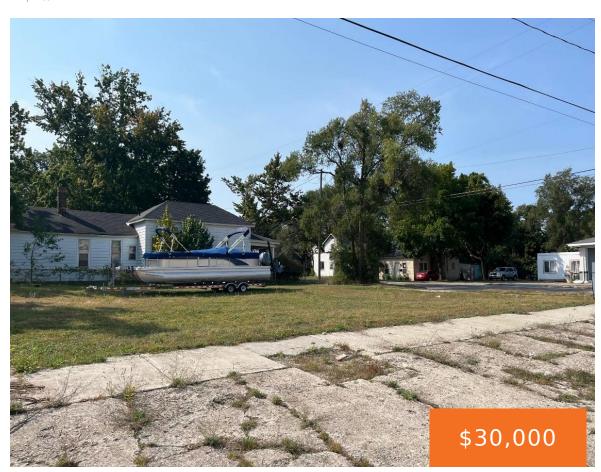

## 1430, BIEDLER, MUSKEGON, MI, 49441

https://tuckerbenner.com

This spacious double lot is ideally located just a short walk from Muskegon's vibrant downtown and the stunning lakeshore. With multiple zoning possibilities (pending city approval), this property offers endless development potential for residential, commercial, or mixed-use projects. Imagine building a two-story structure and enjoying potential water views of Muskegon Lake right from your windows! [...]

### **Basics**

Category: Land Type: Lot

Status: Active Bathrooms: 0 baths

Lot size: 0.33 sq ft Lot Size Acres: 0.33 acres

County: Muskegon