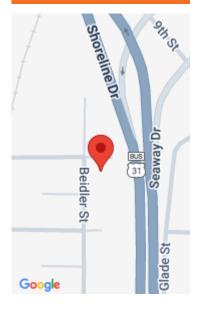

## 1430, BIEDLER, MUSKEGON, MI, 49441

https://tuckerbenner.com

This spacious double lot is ideally located just a short walk from Muskegon's vibrant downtown and the stunning lakeshore. With multiple zoning possibilities (pending city approval), this property offers endless development potential for residential, commercial, or mixed-use projects. Imagine building a two-story structure and enjoying potential water views of Muskegon Lake right from your windows! [...]

#### Call us now

×

Phone: (231)730-8781

Email: tuckerbennerteam@gmail.com

Address: 2747 Lakeshore Drive, Twin Lake, MI 49457

Road Surface Type: Paved CrossStreet: Biedler Washington

Listing Terms: Cash