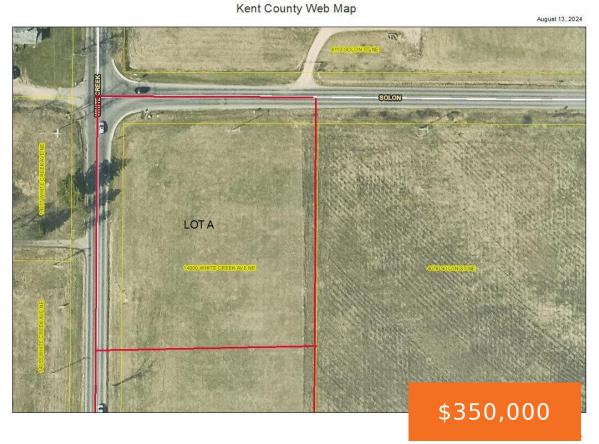

# 14300, WHITE CREEK, CEDAR SPRINGS, MI, 49319

https://tuckerbenner.com

2 acres Commercial property in a growing commercial area close to the 131 Expressway

- 0 baths
- Commercial Land
- Land
- Active

## **Basics**

Category: Land Type: Commercial Land

Status: Active Bathrooms: 0 baths

Lot size: 30 sq ft Lot Size Acres: 30 acres

County: Kent

#### Call us now

×

Phone: (231)730-8781

Email: tuckerbennerteam@gmail.com

Address: 2747 Lakeshore Drive, Twin Lake, MI 49457

Road Surface Type: Paved CrossStreet: SOLON

**Listing Terms:** Cash, Conventional