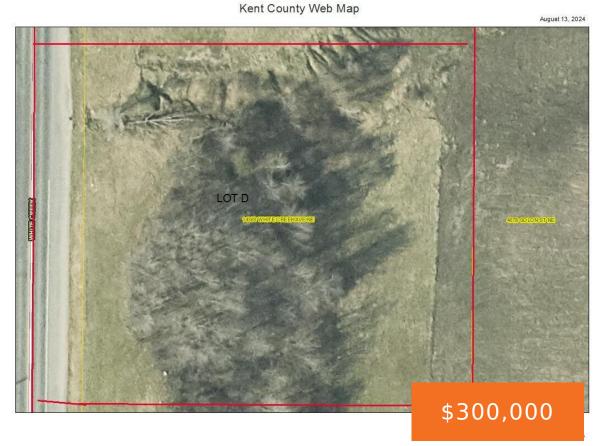

# 14300, WHITE CREEK, CEDAR SPRINGS, MI, 49319

https://tuckerbenner.com

1.2 acres Commercial property in a growing commercial area close to the 131 Expressway

- 0 baths
- Commercial Land
- Land
- Active

## **Basics**

Category: Land Type: Commercial Land

Status: Active Bathrooms: 0 baths

Lot size: 1.2 sq ft Lot Size Acres: 1.2 acres

County: Kent

#### Call us now

×

Phone: (231)730-8781

Email: tuckerbennerteam@gmail.com

Address: 2747 Lakeshore Drive, Twin Lake, MI 49457

Road Surface Type: Paved CrossStreet: SOLON ST

**Listing Terms:** Cash, Conventional