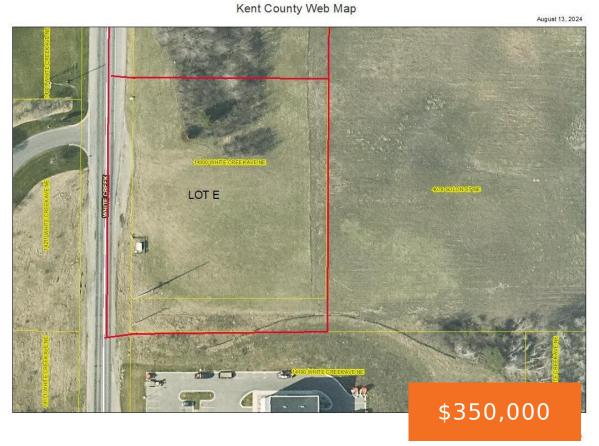

# 14300, WHITE CREEK, CEDAR SPRINGS, MI, 49319

https://tuckerbenner.com

2.0 acres Commercial property in a growing commercial area close to the 131 Expressway

- 0 baths
- Commercial Land
- Land
- Active

## **Basics**

Category: Land Type: Commercial Land

Status: Active Bathrooms: 0 baths

Lot size: 2 sq ft Lot Size Acres: 2 acres

County: Kent

#### Call us now

×

Phone: (231)730-8781

Email: tuckerbennerteam@gmail.com

Address: 2747 Lakeshore Drive, Twin Lake, MI 49457

Road Surface Type: Paved CrossStreet: SOLON ST

**Listing Terms:** Cash, Conventional