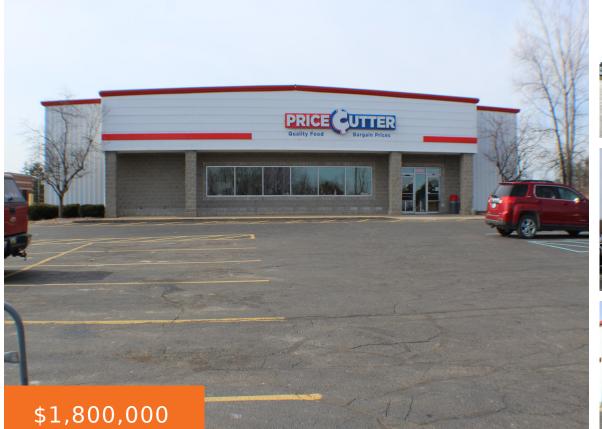

### 14301, WHITE CREEK, CEDAR SPRINGS, MI, 49319

https://tuckerbenner.com

Just under 3 acres with over 16,000 square foot Commercial building ready for a new opportunity, lots of possibilities, located across the street from where they will be starting construction on a new 186 unit apartment complex this spring and the Holiday Inn hotel

Category: Commercial Sale Status: Active Lot size: 2.67 sq ft Bathrooms Full: 2

**Business Type:** Restaurant, Distribution, Storage, Retail, Institutional

Type: Retail/Commercial Bathrooms: 2 baths Year built: 2002 Lot Size Acres: 2.67 acres County: Kent

## **Building Details**

Building Area Total: 116305 sq ft Sewer: Public Sewer Roof: Concrete Number Of Units Total: 1 StoriesTotal: 1 Number Of Buildings: 1