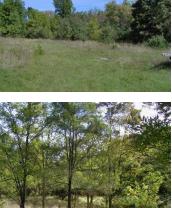

### 1431, M-89, OTSEGO, MI, 49078

https://tuckerbenner.com

Over 12 acres of land in a great location with 330 feet of road frontage. Seller is motivated and could possibly be splits allowed. Please confirm for your own needs. Was zoned C please verify for your own needs. This site is perfect for retail offices and businesses oriented to auto traffic and can accomodate [...]

### Basics

Category: Land Status: Active Lot size: 12.57 sq ft County: Allegan Type: Acreage Bathrooms: 0 baths Lot Size Acres: 12.57 acres