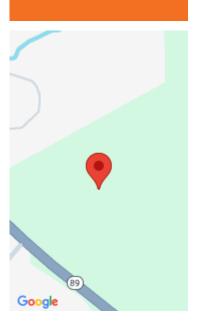

### 1431, M-89, OTSEGO, MI, 49078

https://tuckerbenner.com

Over 12 acres of land in a great location with 330 feet of road frontage. Seller is motivated and could possibly be splits allowed. Please confirm for your own needs. Was zoned C please verify for your own needs. This site is perfect for retail offices and businesses oriented to auto traffic and can accomodate [...]

## Miscellaneous

Road Surface Type: Paved Listing Terms: Cash, Conventional Tax Year: 2025

CrossStreet: Dix St & Brookside Dr