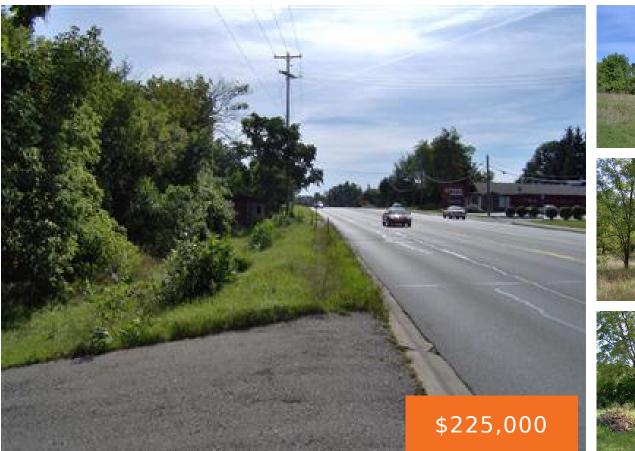

### 1431, M-89, OTSEGO, MI, 49078

https://tuckerbenner.com

Over 12 acres of land in a great location with 330 feet of road frontage. Seller is motivated and could possibly be splits allowed. Please confirm for your own needs. Was zoned C please verify for your own needs. This site is perfect for retail offices and businesses oriented to auto traffic and can accomodate [...]

### Basics

Category: Land Status: Active Lot size: 12.57 sq ft County: Allegan Type: Acreage Bathrooms: 0 baths Lot Size Acres: 12.57 acres