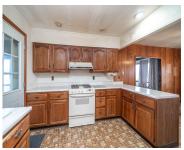

## **Amenities & Features**

Laundry Features: Main Level Utilities: Natural Gas Connected, High-Speed

Internet

**Parking Features:** Garage Door Opener, Garage Spaces: 2.5 Attached

WaterSource: Well Appliances: Dryer, Washer, Dishwasher, Range,

Refrigerator

Interior Features: Water Softener/Owned Lot Features: Corner Lot, Level, Recreational,

Tillable, Wooded

Cooling: Central Air