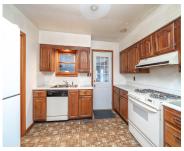

## **Amenities & Features**

Laundry Features: Main Level Utilities: Natural Gas Connected, High-Speed

Internet

**Parking Features:** Garage Door Opener, Garage Spaces: 2.5 Attached

WaterSource: Well Appliances: Dryer, Washer, Dishwasher, Range,

Refrigerator

Interior Features: Water Softener/Owned Lot Features: Corner Lot, Level, Recreational,

Tillable, Wooded

Cooling: Central Air