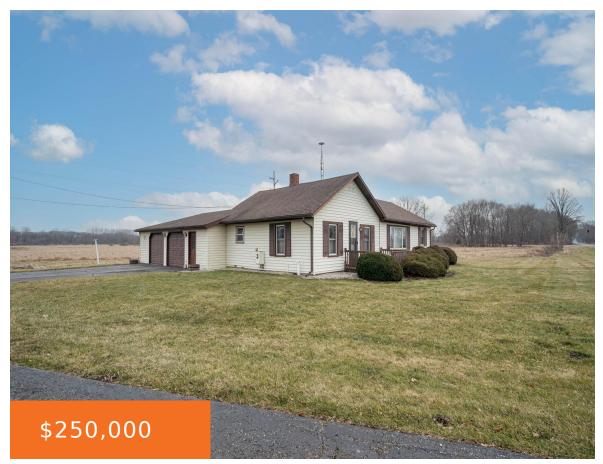

#### 14312, 15 MILE, MARSHALL, MI, 49068

https://tuckerbenner.com

Escape to your private haven on 39 acres! This charming 3-bedroom, 1-bath home offers peaceful country living with room to roam. The spacious 2.5-car garage provides ample space for vehicles, tools, or a workshop. With potential for tillable land, hunting, and endless recreational opportunities, this property is a nature lover's dream. Located conveniently close to [...]

- 3 beds
- 1 bath
- Single Family Residence
- Residential
- Active
- 1152 sq ft

×

#### Call us now

Phone: (231)730-8781

Email: tuckerbennerteam@gmail.com

Address: 2747 Lakeshore Drive, Twin Lake, MI 49457

Category: Residential Type: Single Family Residence

Status: ActiveBedrooms: 3 bedsBathrooms: 1 bathArea: 1152 sq ftLot size: 39.08 sq ftYear built: 1920