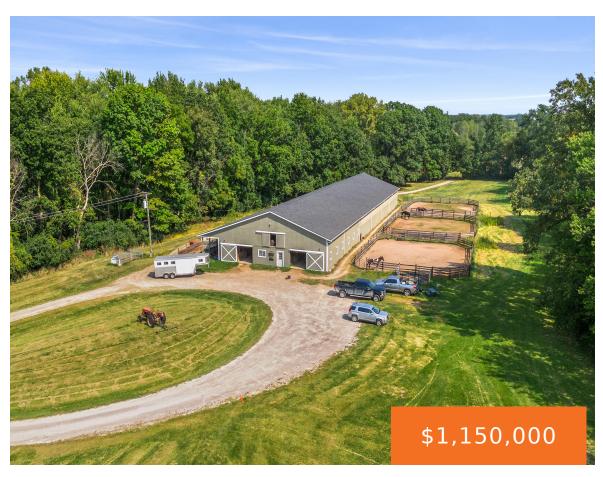

### **1436, HONEY RUN, ANN ARBOR, MI, 48103**

https://tuckerbenner.com

This well-maintained equestrian facility offers a perfect blend of indoor and outdoor amenities. Spanning three parcels totaling 59.97 acres, this property is ideally located in Ann Arbor (Scio Township). The centerpiece of the property is a horse barn with 20 stalls, a 60'x140' indoor arena, a tack room with a viewing area, and a wash [...]