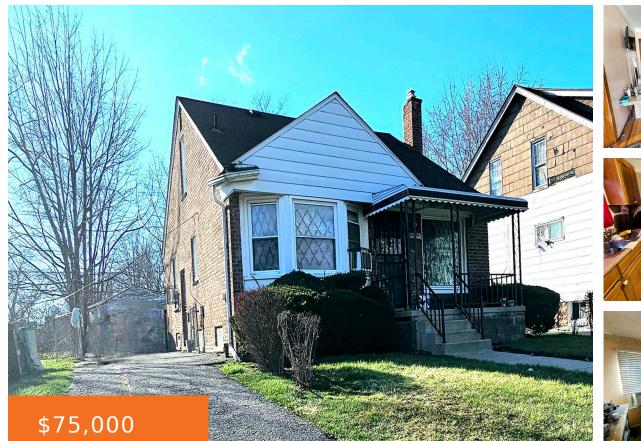

#### 14371, ARDMORE, DETROIT, MI, 48227

https://tuckerbenner.com

- 3 beds
- 1 bath
- Single Family Residence
- Residential
- Active
- 0 sq ft

×

#### Call us now

Phone:(231)730-8781Email:tuckerbennerteam@gmail.comAddress:2747 Lakeshore Drive, Twin Lake, MI 49457

Category: Residential Status: Active Bathrooms: 1 bath Lot size: 0.1 sq ft Subdivision Name: Schoolcraft Allotment Lot Size Acres: 0.1 acres County: Wayne Type: Single Family Residence Bedrooms: 3 beds Area: 0 sq ft Year built: 1952 Bathrooms Full: 1 Rooms Total: 3

# **Building Details**

Building Area Total: 0 sq ft Architectural Style: Bungalow Heating: Forced Air, Natural Gas Basement: Other Construction Materials: Other Sewer: Public Sewer Stories: 1