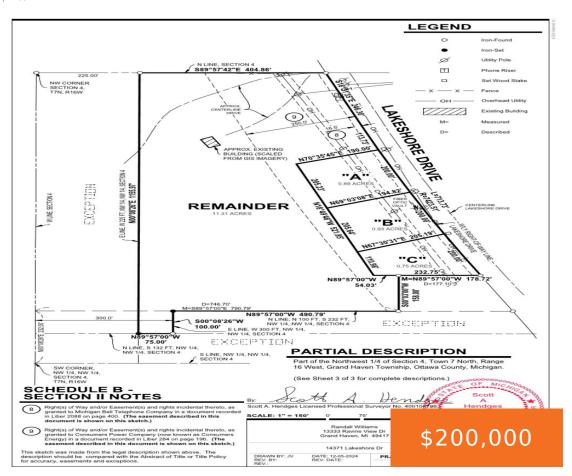

# 14371, LAKESHORE, GRAND HAVEN, MI, 49417

https://tuckerbenner.com

- 0 baths
- Lot
- Land
- Active

#### **Basics**

Category: Land Type: Lot

Status: Active Bathrooms: 0 baths

Lot size: 1 sq ft Lot Size Acres: 1 acres

County: Ottawa