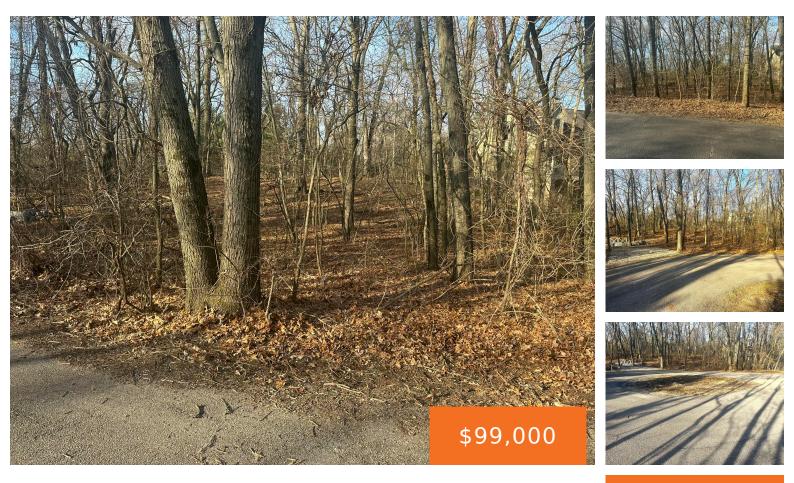

#### 14386, WOLF, NEW BUFFALO, MI, 49117

https://tuckerbenner.com

Gorgeous and sought after area, surrounded by the lush golf courses of Grand Beach. Very attractive, well established neighborhood, with beach access. This, quiet buildable lot is located on the end of the cul-de-sac. A lusciously, wooded area that abounds with countless mature trees. Mere minutes away from breweries, wineries, dispensaries, and beautiful downtown New [...]

### Basics

Category: Land Status: Active Lot size: 0.57 sq ft Lot Size Acres: 0.57 acres Type: Lot Bathrooms: 0 baths Subdivision Name: Wolfe Woods County: Berrien

# **Amenities & Features**

**Utilities:** Natural Gas Available, Electricity Available, None

Waterfront Features: Lake

Association Amenities: Beach Area

Lot Features: High Bank, Buildable, Cul-De-Sac, Wooded

### Miscellaneous

Road Surface Type: Paved Listing Terms: Cash, Conventional CrossStreet: Grand Beach Rd