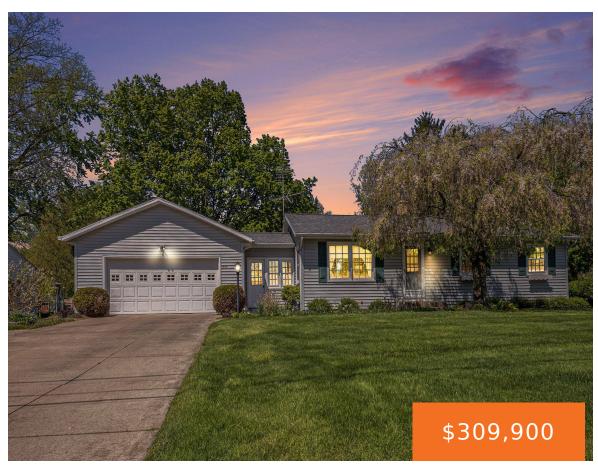

### 1439, WOODLAND, JENISON, MI, 49428

https://tuckerbenner.com

Adorable Jenison ranch! Same owner for the last 60 years! Home is in fantastic shape with 3 bedrooms and 1.5 baths on the main floor. Home sets on a fantastic private lot. Finished lower level with a bedroom, bath, and rec room. When you come to see the home, you will notice that almost everything [...]

- 4 beds
- 3 baths
- Single Family Residence
- Residential
- Active
- 2092 sq ft

### **Basics**

Category: Residential Type: Single Family Residence

Status: Active Bedrooms: 4 beds

Bathrooms: 3 baths Area: 2092 sq ft

Lot size: 0.27 sq ft Year built: 1960

Bathrooms Full: 2 Lot Size Acres: 0.27 acres