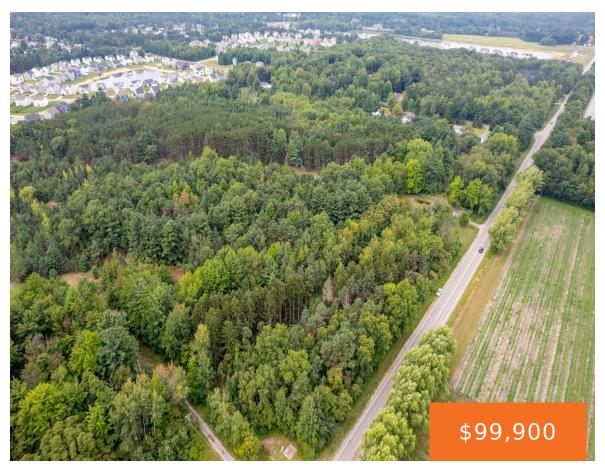

### **14390, FILLMORE, WEST OLIVE, MI, 49460**

https://tuckerbenner.com

Beautiful wooded lot available in West Olive. Enjoy the privacy and freedom of this spacious property that is not in an HOA. Plus, municipal water is available at the street. Properties like this are hard to come by, so hurry to secure one of these lots. Stop walking through older homes that need updating and [...]

## **Basics**

Category: Land

**Status:** Active

Lot size: 1.11 sq ft

County: Ottawa

Type: Acreage

Bathrooms: 0 baths

Lot Size Acres: 1.11 acres