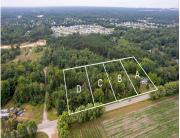

### **14390, FILLMORE, WEST OLIVE, MI, 49460**

https://tuckerbenner.com

Beautiful wooded lot available in West Olive. Enjoy the privacy and freedom of this spacious property that is not in an HOA. Plus, municipal water is available at the street. Properties like this are hard to come by, so hurry to secure one of these lots. Stop walking through older homes that need updating and [...]

## **Basics**

Category: Land

**Status:** Active

Lot size: 1.11 sq ft

County: Ottawa

Type: Acreage

Bathrooms: 0 baths

Lot Size Acres: 1.11 acres