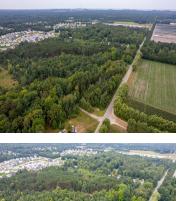

## 14390, FILLMORE, WEST OLIVE, MI, 49460

https://tuckerbenner.com

Beautiful wooded lot available in West Olive. Enjoy the privacy and freedom of this spacious property that is not in an HOA. Plus, municipal water is available at the street. Properties like this are hard to come by, so hurry to secure one of these lots. Stop walking through older homes that need updating and [...]