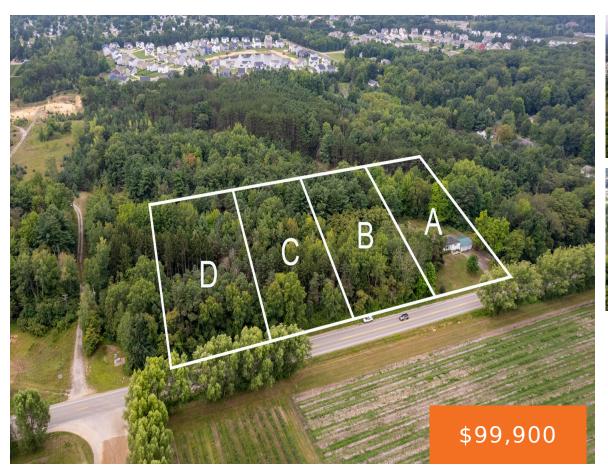

## 14390, FILLMORE, WEST OLIVE, MI, 49460

https://tuckerbenner.com

Beautiful wooded lot available in West Olive. Enjoy the privacy and freedom of this spacious property that is not in an HOA. Plus, municipal water is available at the street. Properties like this are hard to come by, so hurry to secure one of these lots. Stop walking through older homes that need updating and [...]

## Basics

Category: Land Status: Active Lot size: 1.11 sq ft County: Ottawa Type: Acreage Bathrooms: 0 baths Lot Size Acres: 1.11 acres