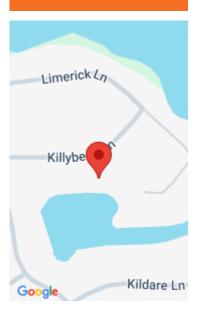

#### 14391, KILLYBEGS, CEMENT CITY, MI, 49233

https://tuckerbenner.com

This beautiful cleared lot on the private Somerset Lake offers breathtaking views of serene Kildare Bay. Enjoy the peaceful ambiance of this no-wake zone, perfect for relaxation and lakeside living. With a brand-new dock in place, you'll have easy access to the main lake for all your water adventures. The spacious lot provides ample room [...]

#### Call us now

Phone: (231)730-8781 Email: tuckerbennerteam@gmail.com Address: 2747 Lakeshore Drive, Twin Lake, MI 49457 Road Surface Type: PavedCrossStreet: Somerset Rd & Limerick Ln

Listing Terms: Cash, Conventional