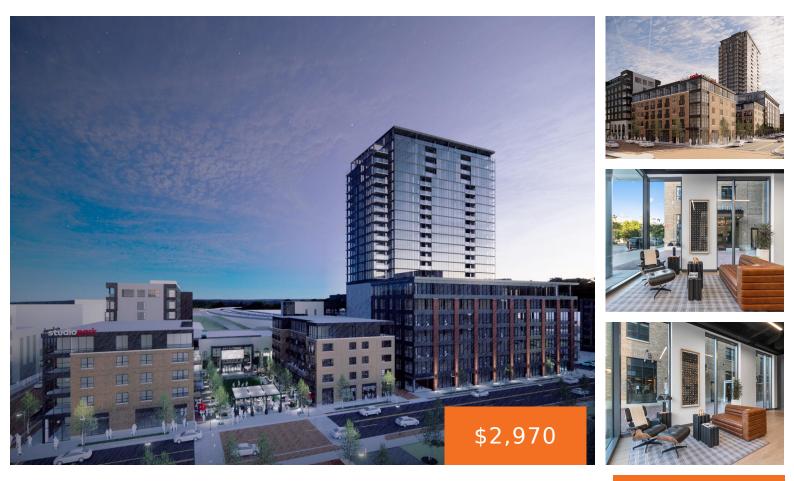

### 144, OAKES, GRAND RAPIDS, MI, 49503

https://tuckerbenner.com

Nestled in the heart of downtown Grand Rapids, Studio Park Tower Apartments provide an urban lifestyle with suburban comfort. Each apartment is a radiant sanctuary, featuring sleek floor-to-ceiling windows that bring an abundance of natural light to the living space. This 2-bedroom, 2-bath apartment is situated on the SE corner of the building overlooking downtown [...]

#### • 2 beds

- 2 baths
- Apartment
- Residential Lease
- Active
- 1204 sq ft

## Basics

Category: Residential Lease Status: Active Bathrooms: 2 baths Lot size: 0 sq ft Lot Size Acres: 0 acres Type: Apartment Bedrooms: 2 beds Area: 1204 sq ft Bathrooms Full: 2 County: Kent