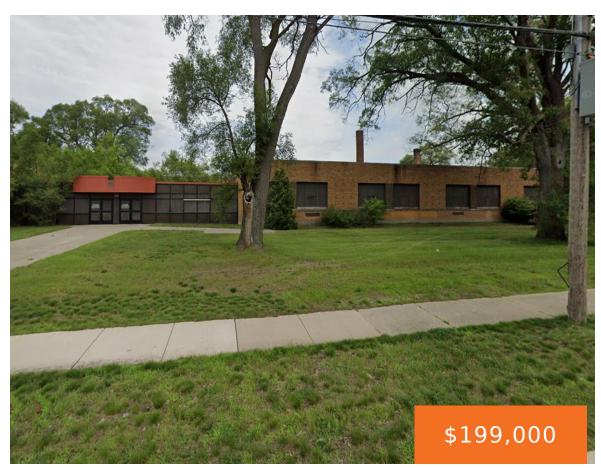

#### 1442, BROADWAY, NORTON SHORES, MI, 49444

https://tuckerbenner.com

The subject property is the location of the former Phillips School situated within the city of Norton Shroes. Current zoning is SUD (Special Use District). The property is comprised of 5+ acres improved with a 42,000 SF school building. The building has not been occupied since at least 2010 and is in a state of [...]

### Basics

| Category: Commercial Sale                                                            | Type: Office               |
|--------------------------------------------------------------------------------------|----------------------------|
| Status: Active                                                                       | Bathrooms: 4 baths         |
| Lot size: 5.24 sq ft                                                                 | <b>Year built:</b> 1945    |
| Bathrooms Full: 4                                                                    | Lot Size Acres: 5.24 acres |
| <b>Business Type:</b> Other, Professional/Office, Storage, Recreation, Institutional | County: Muskegon           |

## **Building Details**

Building Area Total: 42202 sq ft Sewer: Public Sewer StoriesTotal: 1 Number Of Units Total: 1 Heating: Forced Air Number Of Buildings: 1