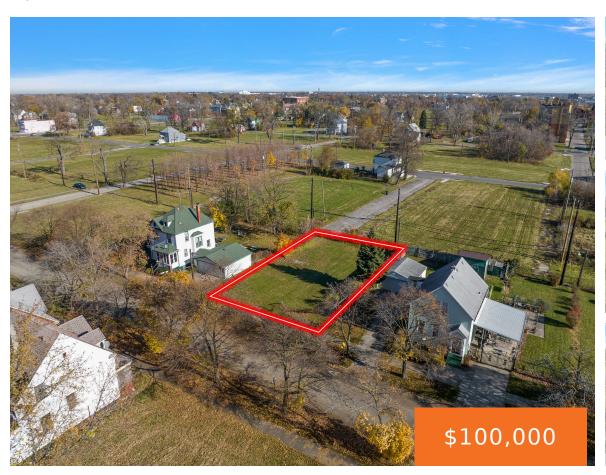

### 14441448, FISCHER, DETROIT, MI, 48214

https://tuckerbenner.com

Development Opportunity to build your home just outside of Indian Village! Double lot in East Village ready for your designs. Zoned residential with two  $30\times100$  lots, there's lots of room for customizing. Lots back up to a small street which could provide direct access to your garage. Seller has architectural plans for the renovation they [...]

### **Basics**

Category: Land Type: Lot

Status: Active Bathrooms: 0 baths

**Lot size: 0.14** sq ft **Subdivision Name:** BERNART & FISCHERS SUB

Lot Size Acres: 0.14 acres County: Wayne