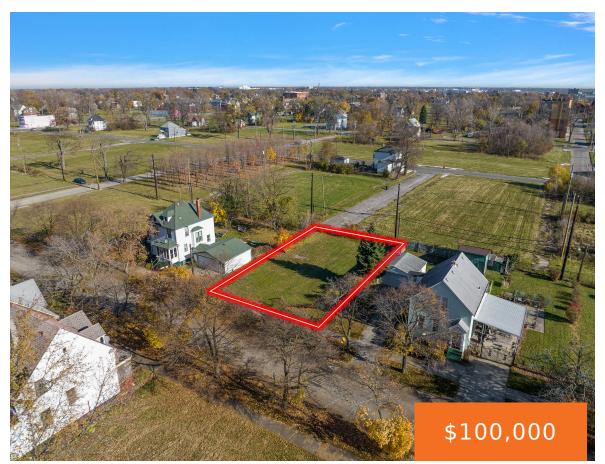

### 14441448, FISCHER, DETROIT, MI, 48214

https://tuckerbenner.com

Development Opportunity to build your home just outside of Indian Village! Double lot in East Village ready for your designs. Zoned residential with two  $30 \times 100$  lots, there's lots of room for customizing. Lots back up to a small street which could provide direct access to your garage. Seller has architectural plans for the renovation they [...]

# **Basics**

Category: Land Type: Lot

**Status:** Active **Bathrooms: 0** baths

**Lot size: 0.14** sq ft **Subdivision Name:** BERNART & FISCHERS SUB

Lot Size Acres: 0.14 acres County: Wayne