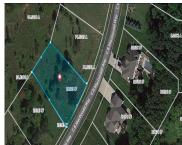

## 14460, CB MACDONALD, VICKSBURG, MI, 49097

https://tuckerbenner.com

This prime, buildable lot offers the perfect opportunity to create your dream home in the highly sought-after Greensborough at Angels Crossing Community. Situated just minutes from the Angels Crossing Golf Club and Downtown Vicksburg, this lot provides both tranquility and convenience. Enjoy the serene setting and the natural beauty of the area while having easy [...]

#### **Basics**

Category: Land Type: Lot

Status: Active Bathrooms: 0 baths

Lot size: 0.46 sq ft Lot Size Acres: 0.46 acres

County: Kalamazoo