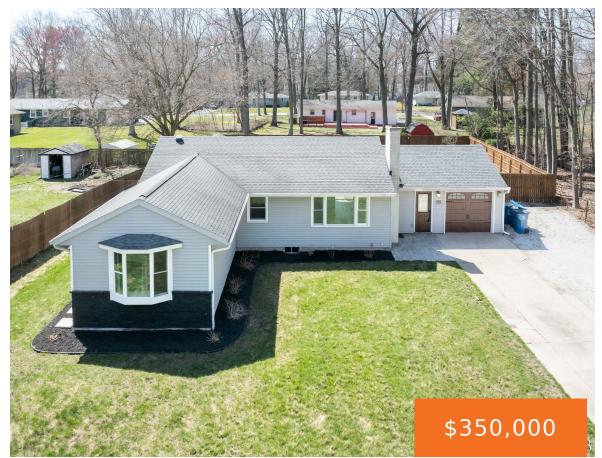

### 14465, ANGELUS, GRAND HAVEN, MI, 49417

https://tuckerbenner.com

- 4 beds
- 2 baths
- Single Family Residence
- Residential
- Active
- 1964 sq ft

### Basics

Category: Residential Status: Active Bathrooms: 2 baths Lot size: 0.43 sq ft Bathrooms Full: 2 Rooms Total: 8 Type: Single Family Residence Bedrooms: 4 beds Area: 1964 sq ft Year built: 1956 Lot Size Acres: 0.43 acres County: Ottawa

# **Building Details**

Building Area Total: 1424 sq ft Architectural Style: Ranch Heating: Forced Air Roof: Composition Construction Materials: Brick, Vinyl Siding Sewer: Septic Tank Stories: 1 Basement: Daylight, Full