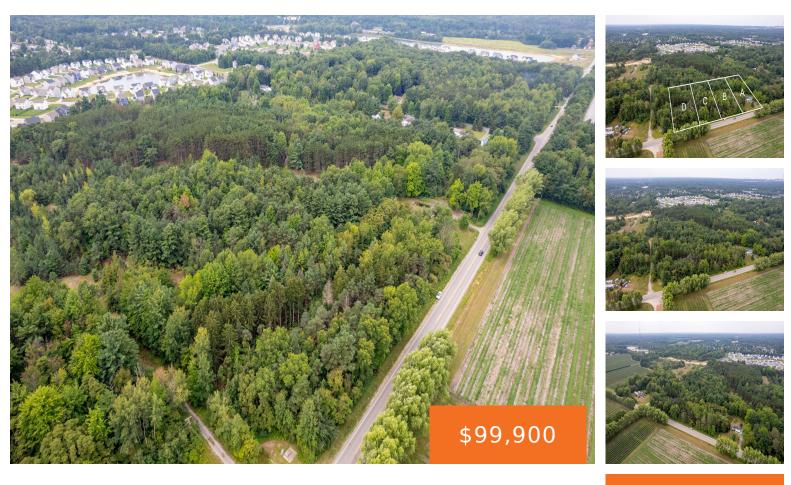

### 14470, FILLMORE, WEST OLIVE, MI, 49460

https://tuckerbenner.com

This wooded property is just over 1 acre in West Olive. Work with the team at Baumann Building to build your dream home on this beautiful property. Municipal water is available at the road. One member of selling entity is a Licensed Realtor in Michigan.

# Basics

Category: Land Status: Active Lot size: 1.1 sq ft County: Ottawa Type: Acreage Bathrooms: 0 baths Lot Size Acres: 1.1 acres