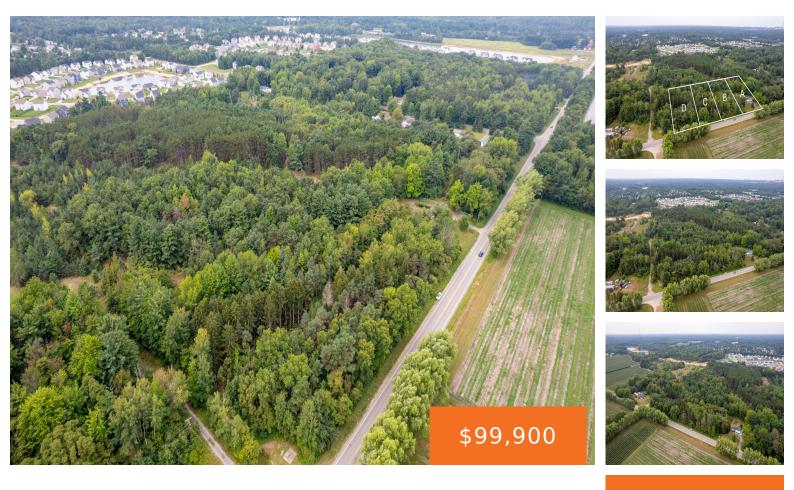

### 14470, FILLMORE, WEST OLIVE, MI, 49460

https://tuckerbenner.com

This wooded property is just over 1 acre in West Olive. Work with the team at Baumann Building to build your dream home on this beautiful property. Municipal water is available at the road. One member of selling entity is a Licensed Realtor in Michigan.

## Basics

Category: Land Status: Active Lot size: 1.1 sq ft County: Ottawa Type: Acreage Bathrooms: 0 baths Lot Size Acres: 1.1 acres