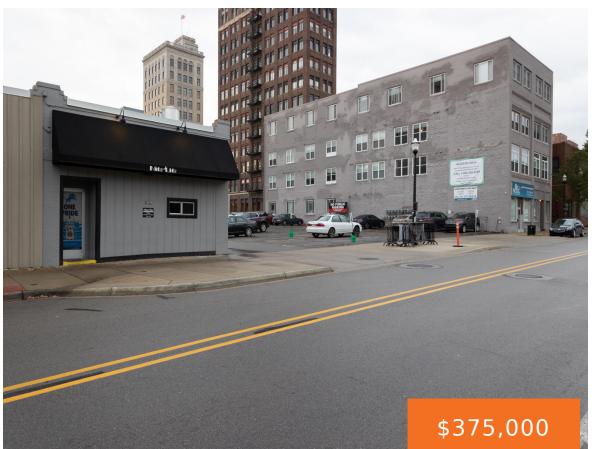

### 145, PEARL, JACKSON, MI, 49201

https://tuckerbenner.com

Great opportunity to own one of Downtown Jacksons most established bar/restaurants. Nite Lite is known for their great food and atmosphere. Serving lunch and dinner. Outside seating available in the summer. The sale includes all equipment, fixtures and liquor license. Established menu and patrons. Turnkey business.

## Basics

Category: Commercial Sale Status: Active Lot size: 0.05 sq ft Bathrooms Full: 2 Business Type: Restaurant, Bar/Tavern/Lounge Type: Business Bathrooms: 2 baths Year built: 1950 Lot Size Acres: 0.05 acres County: Jackson

## **Building Details**

Building Area Total: 1980 sq ft **Construction Materials:** Brick Heating: Forced Air Roof: Rubber **Number Of Buildings:** 1

Number Of Units Total: 1 Sewer: Public Sewer StoriesTotal: 1 Foundation Details: Concrete Perimeter