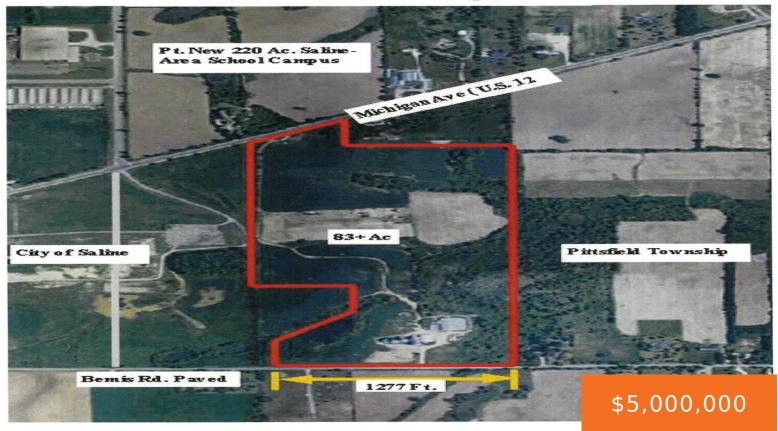

#### Pittsfield Township

Located next to Saline city limits on all paved roads. Owner is offering approximately 68 agricultural acres for development. Property can be accessed from both Michigan Ave (US 12) and Bemis Rd.

## **Basics**

Category: Land Type: Acreage

Status: Active Bathrooms: 0 baths

Lot size: 81.63 sq ft Lot Size Acres: 81.63 acres

County: Washtenaw

## Miscellaneous

**Road Surface Type:** Paved **CrossStreet:** Industrial and US 12

**Listing Terms:** Cash

×