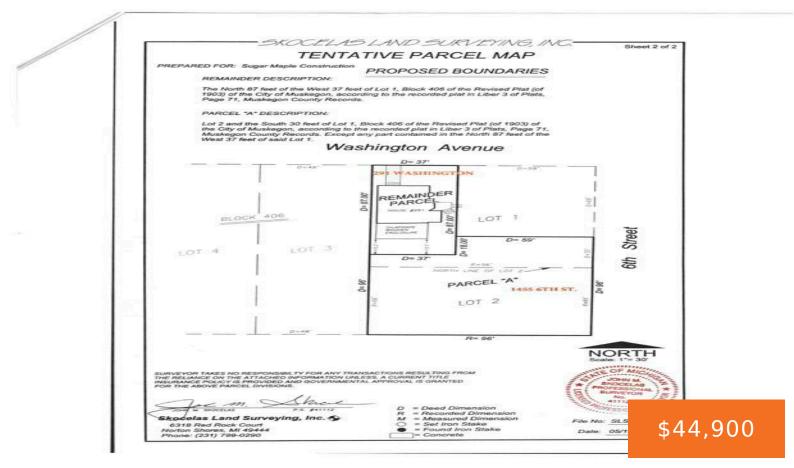

### 1455, 6TH, MUSKEGON, MI, 49441

https://tuckerbenner.com

## Miscellaneous

CrossStreet: Washington and 6th

Listing Terms: Cash, Conventional