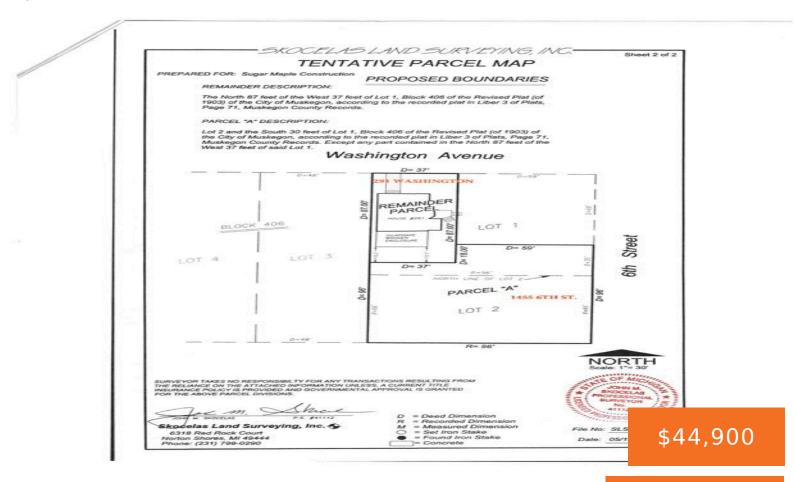

#### 1455, 6TH, MUSKEGON, MI, 49441

https://tuckerbenner.com

Calling all investors! Jump on the opportunity for this specifically zoned parcel. Perfect location for future investment housing.

### Basics

Category: Land Status: Active Lot size: 0.17 sq ft County: Muskegon Type: Lot Bathrooms: 0 baths Lot Size Acres: 0.17 acres

## Miscellaneous

CrossStreet: Washington and 5th

Listing Terms: Cash, Conventional