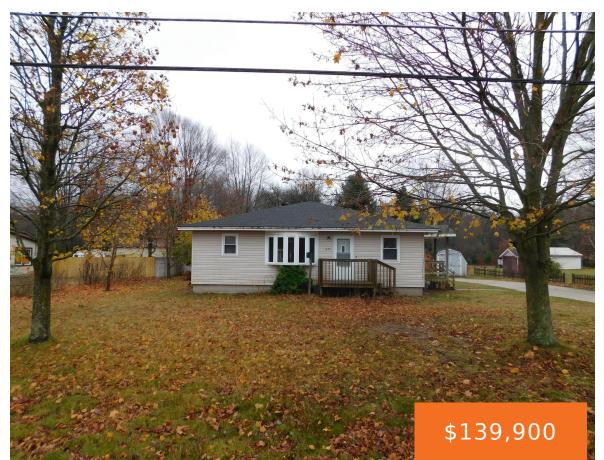

# 1455, DUCK LAKE, MUSKEGON, MI, 49445

https://tuckerbenner.com

Great potential in this spacious three bedroom ranch. Large bedrooms, convenient location, and a large private lot are just some of the features that this property offers its next owners. With some creativity and hard work this house could become your next home!

- 3 beds
- 1 bath
- Single Family Residence
- Residential
- Active
- 1296 sq ft

## **Building Details**

**Building Area Total: 1296** sq ft

Architectural Style: Ranch

**Heating:** Forced Air

**Basement:** Crawl Space

**Construction Materials:** Vinyl Siding

**Sewer:** Septic Tank

Stories: 1