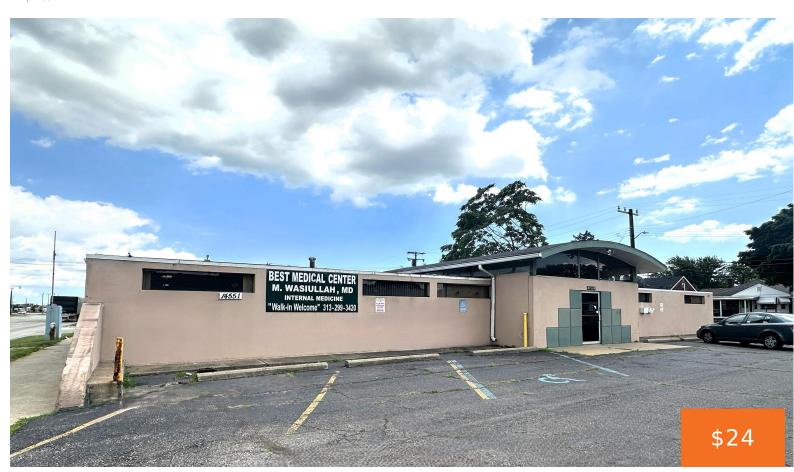

## 14551, SOUTHFIELD, WYANDOTTE, MI, 48192

https://tuckerbenner.com

Located on Southfield Road, between Allen and Dix Roads, this office building sees about 100k vehicles per day. The building is less than 1 mile from I-75 and less than 2 miles from I-94. There is a welcoming common area with seating and each available suite has its own restroom ensuite. The available spaces are [...]