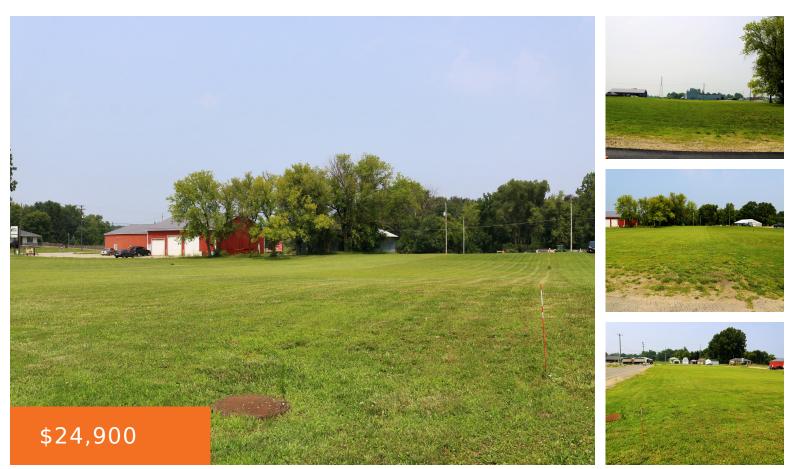

#### 146, CONDENSERY, SHERIDAN, MI, 48884

https://tuckerbenner.com

Great business opportunity with spacious building site and high traffic location. 2 road frontages – located on the South end of the village of Sheridan. Many possibilities. Property has already had an environmental assessment completed. Report availabe upon request. Some deed restrictions for business use. This states that upon purchase, buyers shall not build, open [...] 0 baths
Commercial Land
Land
Active