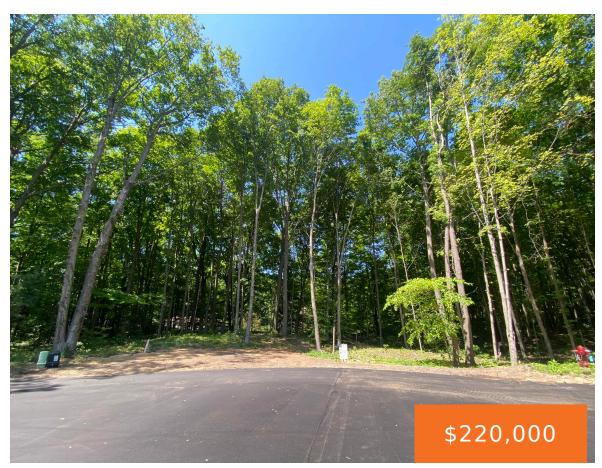

### 14606, CREST VIEW COURT, SOUTH HAVEN, MI, 49090

https://tuckerbenner.com

Beautiful, wooded lot in the gated community of Wood Crest! This neighborhood grants privacy, exclusivity, and respite with all the modern utilities. The long-term value is in the properly crafted documents ensuring architectural control and no short-term rentals. It's located less than one mile from the beach access, hiking, downtown South Haven & more. Let's [...]

### **Basics**

Category: Land Type: Lot

Status: Active Bathrooms: 0 baths

Lot size: 0.8 sq ft Lot Size Acres: 0.8 acres

County: Van Buren

#### **Amenities & Features**

**Utilities:** Phone Available, Water Available, Sewer Available, Broadband, Water Connected, Sewer Connected, Electricity

Lot Features: Buildable, Wooded

Connected