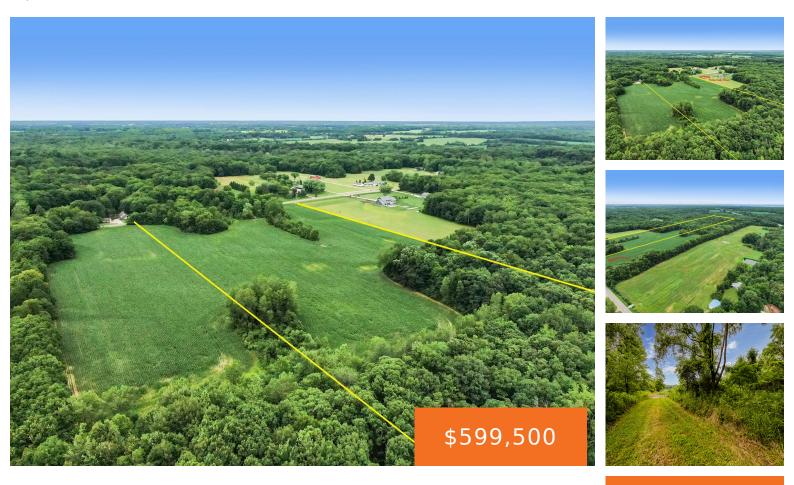

### 14616, THREE OAKS, THREE OAKS, MI, 49128

https://tuckerbenner.com

Stunning 50-acre parcel in Chikaming Township. More than half of the property is heavily wooded plus acres of open, rolling ground. There are several beautiful building site possibilities. Water and natural gas are at Three Oaks Rd. Lake Michigan beaches are a short drive away. All dimensions are estimates and should be verified by a [...]