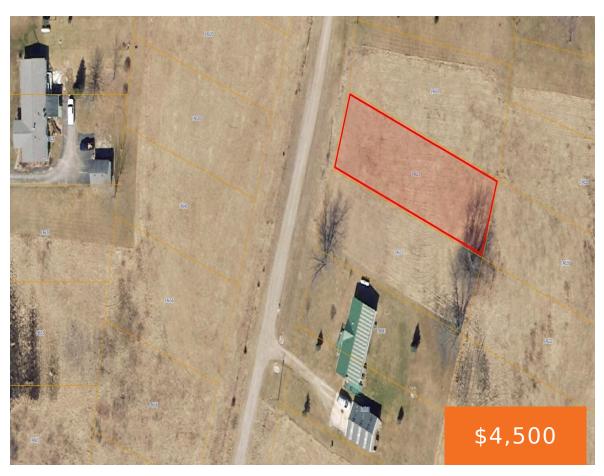

## 14621, LAURA, CAMDEN, MI, 49232

https://tuckerbenner.com

Level Cleared Access Lot on Merry Lake. Perfect location, just a short walk to either park on the West side of lake. Central sewer available to hook into when you build. Western view. Merry Lake is a 200 acre all sport Private Lake located approximately 3 miles from Pioneer Ohio with grocery, hardware and other [...]

## **Basics**

Category: Land Type: Lot

Status: Active Bathrooms: 0 baths

**Lot size: 0.25** sq ft **Subdivision Name:** Western Shores

Lot Size Acres: 0.25 acres County: Hillsdale

### **Amenities & Features**

Waterfront Features: All Sports, Assoc Access Lot Features: Buildable, Cleared