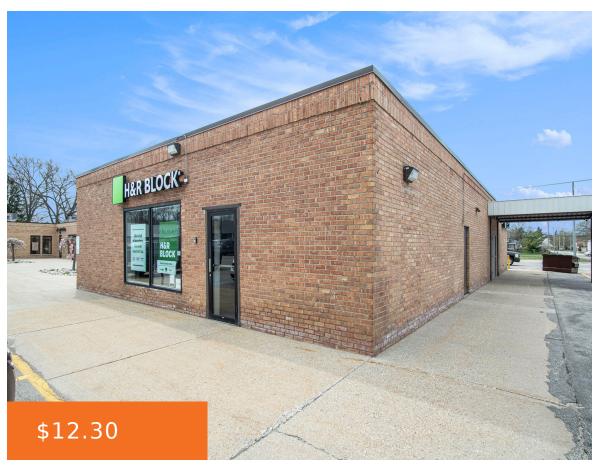

### 1465, APPLE, MUSKEGON, MI, 49442

https://tuckerbenner.com

Former HR block

- 0 baths
- Office
- Commercial Lease
- Active

×

# **Basics**

Category: Commercial Lease Type: Office

**Status:** Active **Bathrooms: 0** baths

**Lot size: 2.09** sq ft **Year built:** 1971

**Lot Size Acres: 2.09** acres **Business Type:** Professional Service, Professional/Office

# **Building Details**

**Building Area Total: 2650** sq ft **Sewer:** Public Sewer

**Heating:** Forced Air, Natural Gas **Number Of Buildings:** 2650