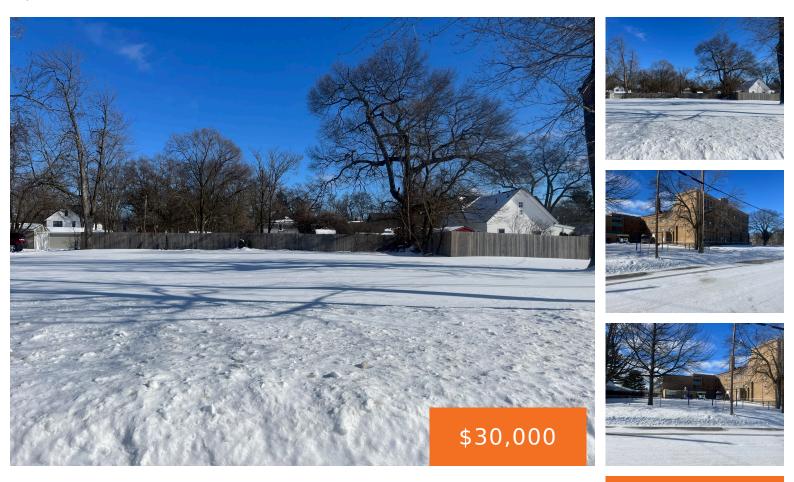

#### 1468, 8TH, MUSKEGON, MI, 49441

https://tuckerbenner.com

Buildable lot across from Nelson Elementary School. Close to downtown Muskegon as well as Lake Michigan this lot is the perfect spot to build your dream home!

### Basics

Category: Land Status: Active Lot size: 0.2 sq ft County: Muskegon Type: Lot Bathrooms: 0 baths Lot Size Acres: 0.2 acres

## Miscellaneous

CrossStreet: 8th St and W Grand

Listing Terms: Cash, Conventional