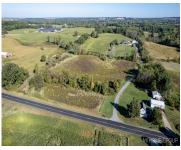

# 146TH, DORR, MI, 49323

https://tuckerbenner.com

Here is a great opportunity to own 8+ acres in Hamilton School District! Located bewteen 30th and 32nd Ave in Dorr. Call Veronica to walk the property and with any questions.

## **Basics**

Category: Land Type: Acreage

Status: Active Bathrooms: 0 baths

Lot size: 8.09 sq ft Lot Size Acres: 8.09 acres

County: Allegan