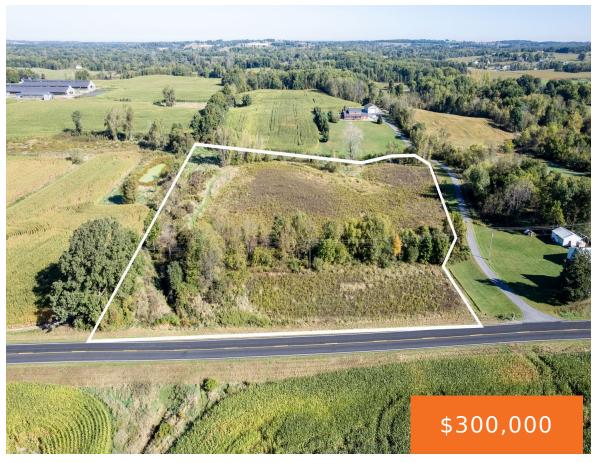

# 146TH, DORR, MI, 49323

https://tuckerbenner.com

Here is a great opportunity to own 8+ acres in Hamilton School District! Located bewteen 30th and 32nd Ave in Dorr. Call Veronica to walk the property and with any questions.

## **Basics**

Category: Land Type: Acreage

Status: Active Bathrooms: 0 baths

Lot size: 8.09 sq ft Lot Size Acres: 8.09 acres

County: Allegan