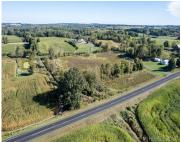

# 146TH, DORR, MI, 49323

https://tuckerbenner.com

Here is a great opportunity to own 8+ acres in Hamilton School District! Located bewteen 30th and 32nd Ave in Dorr. Call Veronica to walk the property and with any questions.

## **Basics**

Category: Land Type: Acreage

Status: Active Bathrooms: 0 baths

Lot size: 8.09 sq ft Lot Size Acres: 8.09 acres

County: Allegan