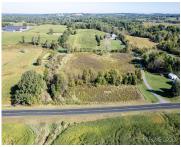

# 146TH, DORR, MI, 49323

https://tuckerbenner.com

Here is a great opportunity to own 8+ acres in Hamilton School District! Located bewteen 30th and 32nd Ave in Dorr. Call Veronica to walk the property and with any questions.

## **Basics**

Category: Land Type: Acreage

Status: Active Bathrooms: 0 baths

Lot size: 8.09 sq ft Lot Size Acres: 8.09 acres

County: Allegan