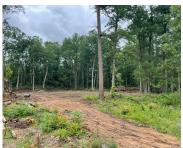

### 147148, DANC, TWIN LAKE, MI, 49457

https://tuckerbenner.com

- 0 baths
- Lot
- Land
- Active

# **Basics**

Category: Land

**Status:** Active

Lot size: 1.26 sq ft

County: Muskegon

Type: Lot

Bathrooms: 0 baths

Lot Size Acres: 1.26 acres