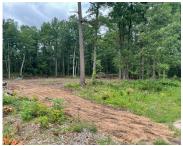

### 147148, DANC, TWIN LAKE, MI, 49457

https://tuckerbenner.com

- 0 baths
- Lot
- Land
- Active

# **Basics**

Category: Land

**Status:** Active

Lot size: 1.26 sq ft

County: Muskegon

Type: Lot

Bathrooms: 0 baths

Lot Size Acres: 1.26 acres