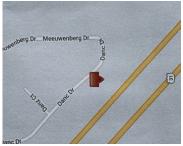

### **Miscellaneous**

Road Surface Type: Paved CrossStreet: Danz Ct and Meeuwenberg Dr

**Listing Terms:** Cash, Conventional

Phone: (231)730-8781

Email: tuckerbennerteam@gmail.com

Address: 2747 Lakeshore Drive, Twin Lake, MI 49457