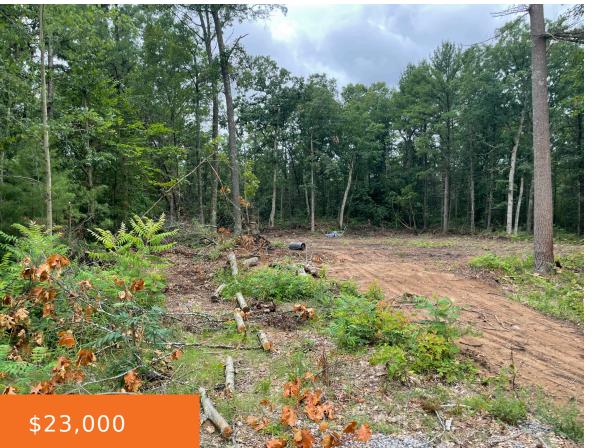

### 147148, DANC, TWIN LAKE, MI, 49457

https://tuckerbenner.com

- 0 baths
- Lot
- Land
- Active

# **Basics**

Category: Land

**Status:** Active

Lot size: 1.26 sq ft

County: Muskegon

Type: Lot

Bathrooms: 0 baths

Lot Size Acres: 1.26 acres