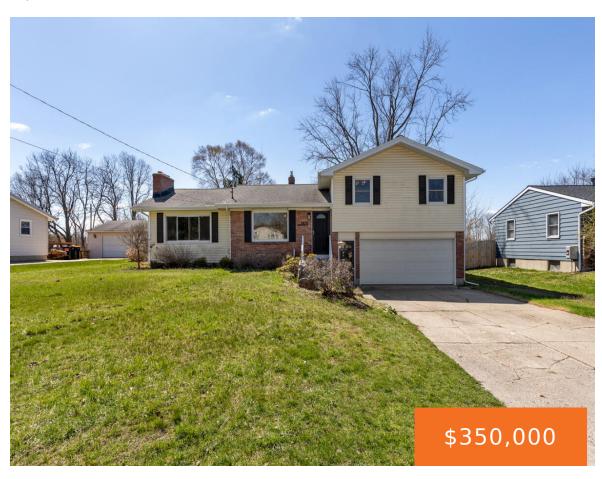

## 1470, WINIFRED, JENISON, MI, 49428

https://tuckerbenner.com

Very cute house on a quiet street in Jenison, great fenced private back yard, deck and patio for summer gatherings. Updated kitchen, large living room with stone fireplace. Hard to find four bedrooms 1.5 bath. Kitchen offers eating area with slider to deck. Updated full bathroom on upper level as well as 3 bedrooms.

- 4 beds
- 2 baths
- Single Family Residence
- Residential
- Active
- 2084 sq ft

### **Basics**

Category: Residential Type: Single Family Residence

Status: Active Bedrooms: 4 beds

Bathrooms: 2 baths Area: 2084 sq ft

**Lot size: 0.4** sq ft **Year built:** 1962

Bathrooms Full: 1 Lot Size Acres: 0.4 acres