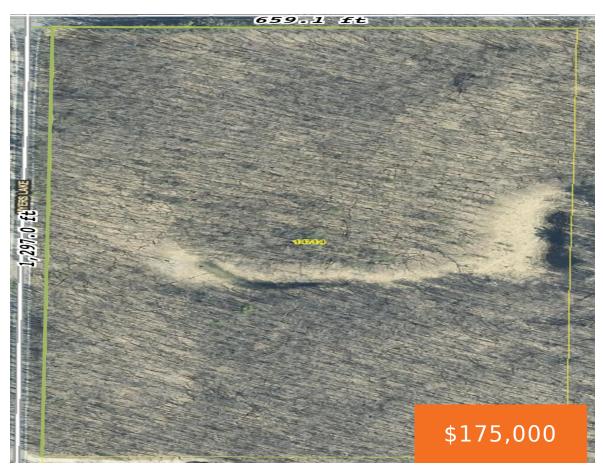

# 14714, MYERS LAKE PARCEL A, CEDAR SPRINGS, MI, 49319

https://tuckerbenner.com

Nestled in nature's untouched beauty, this stunning 5-acre parcel offers a rare blend of mature hardwoods, gently rolling hills, and dramatic ravines that create a landscape both peaceful and awe-inspiring. The land is a true sanctuary—secluded yet full of life—with towering oaks, maples, and hickories providing a canopy of privacy and seasonal color. Elevated points on [...]

### **Basics**

Category: Land Type: Acreage

Status: Active Bathrooms: 0 baths

Lot size: 5 sq ft Lot Size Acres: 5 acres

County: Kent